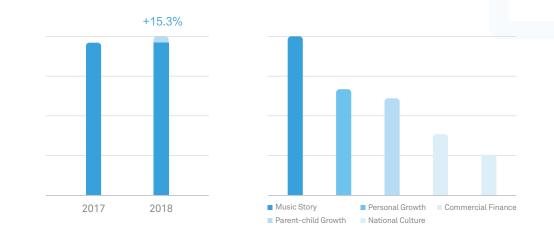

### Users spend more to cultivate their knowledges. "Knowledge payment" has grown from niche to mainstream.

The average duration of daily reading sessions of HUAWEI Reader users increased by 15.3%, and the number of paying users increased by 244.4%. Average payment amounts for the knowledge channel of HUAWEI Video increased by 178.2%.

### Top 3 popular cartoons among children under 6 (In China)

Top 3 popular video contents among the 6 to 18 years old (In China)

The average duration of daily reading sessions of HUAWEI Reader users increased by **15.3**%

### "Knowledge payment" has grown from niche to mainstream.

Numbers of users paying for HUAWEI Reader increased by **244.4%**. Payment amount increased by 537%

Numbers of users paying for boutique courses in HUAWEI Reader increased by 4558.7%. Payment amount increased by 3626.7%