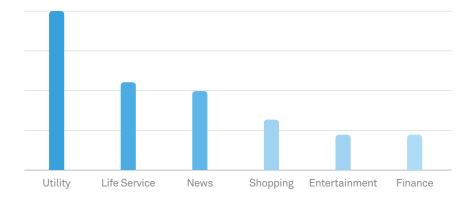

ties ranked Top 5.

Through the DIGIX geek innovation competition platform, 4700+ developers actively participated in AI, AR and future application creative contest, after professional evaluation and public vote, Top 10 Al innovative Apps were born.

极室创新音寒亚台 开启极客魔方 释放创新原力



and it shows a rapid growth trend.

- usage access path.

The number of Quick Apps uploaded through HUAWEI Developer Alliance grew rapidly



# The ecological development of "Quick Apps" gained developers' optimism,

• Quick Apps have the advantage of penetrating users' awareness by distribution channels and traffic, and shortening the

• In 2018, 1650+ partners of HUAWEI AppGallery were accessed to Quick Apps, and 500+ Quick Apps were launched.

Among the newly launched 500+ Quick Apps, utility Apps account for 23%