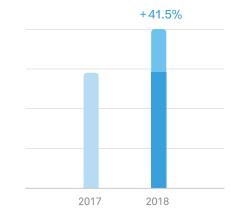

"New lazy lifestyle" has become popular for users to enjoy smart and convenient services.

The number of HUAWEI Life Service users increased by 41.5%, and the HUAWEI Assistant is woken up 2.9 times per user per day.

# HUAWEI Life Service users increased by **41.5%**