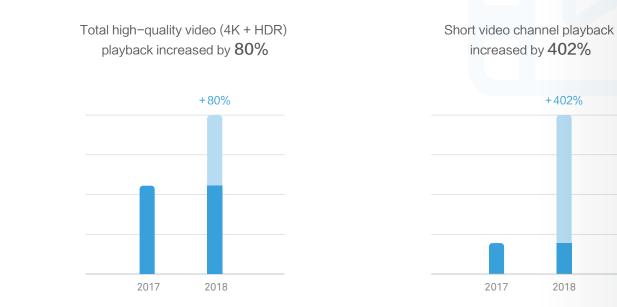

### Users pay more attention to high-quality contents of audio, video, and picture.

High-guality audio sources, such as HUAWEI Music HO/SO/HiFi, increase playback volume steadily. The accumulated playback volume of Huawei's high-quality video source (4K+HDR) increased by 80%. The number of paying users in HUAWEI Themes increased by 172%.