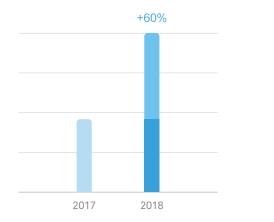

### Voice Assistant

Shopping

Calories

Identify

Smart Vision

Developers focus on innovation and entrust platform partners with global service capabilities.

In 2018, the number of registered developers of HUAWEI Developer increased to 560,000, a 60% increase compared to 2017