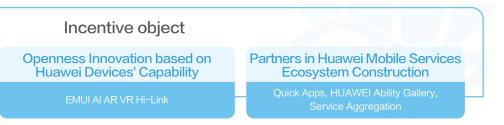

Open Framework | Quick Apps | Ability Gallery | DigiX Innovation Studio | Shining-Star Program

• During the 2018 DIGIX - Huawei Consumer Business Global Partners and Developers Conference, Huawei launched the "Chipset-Device-Cloud" synergy strategy. Through the Shining-Star Program and DigiX Innovation Studio, Huawei helps global partners and developers provide more high-quality contents and services for end users and bring a better digital life