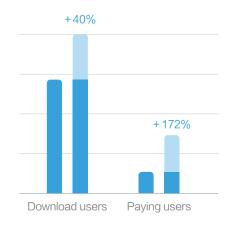

HUAWEI Video users show increased demands of high-quality videos, and watching short videos has become their preferred choice in the leisure time.

Themes download users increased by **40%**. Paying users increased by 172%