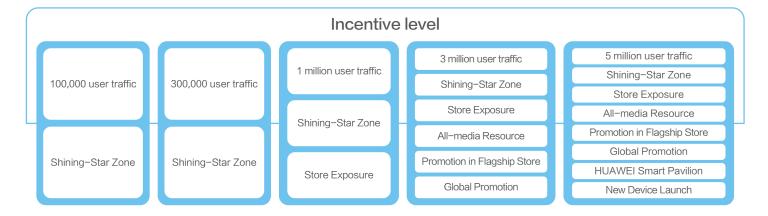

Huawei provides billions of resources to encourage innovation. In 2018, 120+ Apps were supported through the Shining-Star Program.

**Digital Service Innovation** in all scenarios

### Huawei encourages developers to innovate and creates a full-scenario smart mobile services ecosystem through Shining-Star Program.