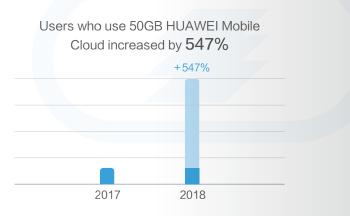

Safe to use, easy to re users' habits.

Total storage capacity of HUAWEI Cloud Gallery for video and image increased by **107%** 

80