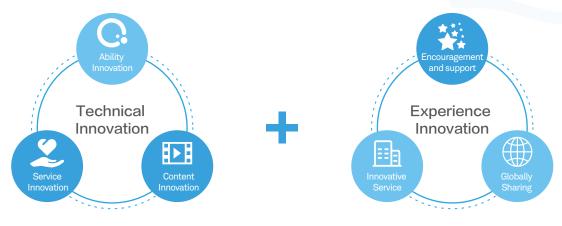

Huawei provides billions of resources to encourage innovation. In 2018, 120+ Apps were supported through the Shining-Star Program.

**Digital Service Innovation** in all scenarios

### Huawei encourages developers to innovate and creates a full-scenario smart mobile services ecosystem through Shining-Star Program.