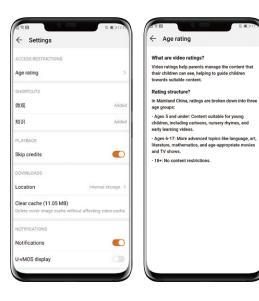

HUAWEI Video features an age-based content rating system: under 6 years of age, 6 to 18 years old, and over 18 years old. In 2018, Children's Zone reached 1.1 billion video views.

### HUAWEI Video "Age rating" settings