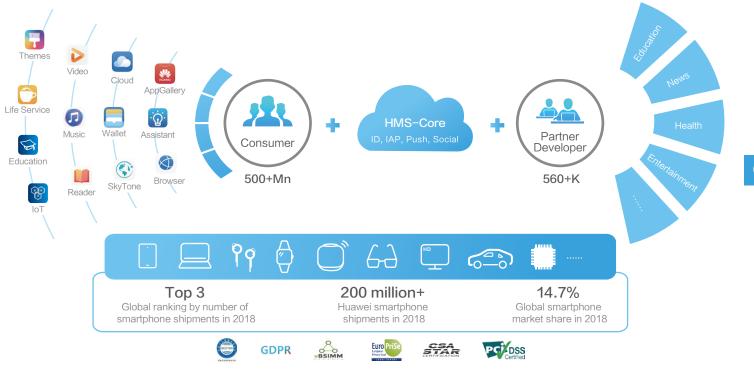

### Explore the Future of Our Smart World

In 2018, Huawei Mobile Services, along with more than 500 million users and 560,000 registered developers worldwide, witnessed "The Smart Revolution of our Digital Life".

### The era of a fully-connected intelligent world in all scenarios is coming.

Huawei Mobile Services offer all scenarios.

Huawei Mobile Services established three regional centers and 15 data centers worldwide. Huawei Global Cloud Operations Center (GCOC) reached the international industry standard. By the end of 2018, 21 businesses were launched in the market outside China, of which 139 countries and regions were served by HUAWEI AppGallery, and HUAWEI IAP has supported in 135 countries and regions.

### Huawei Mobile Services offers high-quality and intelligent digital life experience in

05