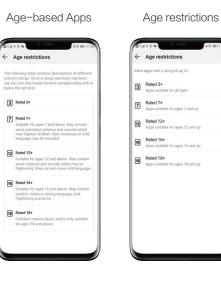

### HUAWEI AppGallery established "Age restrictions" in order to both safeguard minors and provide them with age-suitable Apps.

HUAWEI AppGallery features a five-level "Age restrictions" that recommends specific Apps for each age group. Since the feature was launched, it has received the attention of many parents and the number of AppGallery Education Center downloads has increased by 22.2%.

Qingting FM

LRTS

Read Comics

17K free fiction

Long

Zhuishu shenai

Star beauty salon

HUAWEI Video features a "Ressurance mode" for parents to help safeguard children's device usage.

HUAWEI Video features an age-based content rating system: under 6 years of age, 6 to 18 years old, and over 18 years old. In 2018, Children's Zone reached 1.1 billion video views.