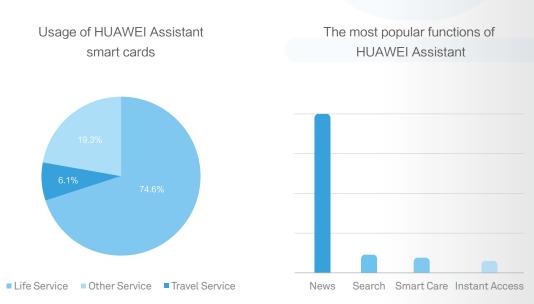

"New lazy lifestyle" has become popular for users to enjoy smart and convenient services.

The number of HUAWEI Life Service users increased by 41.5%, and the HUAWEI Assistant is woken up 2.9 times per user per day.

# HUAWEI Life Service users increased by **41.5%**

### "New Lazy lifestyle" has become popular for users to enjoy smart and conve-

"At your fingertips" services are the most popular with users

Credit top-up

Тахі

Hotel booking

Cross-border online shopping

Express inquiry

HUAWEI Assistant provides users with up-to-date information and smart services.

HUAWEI Assistant is woken up 2.9 times per user per day.

Voice Assistant and Smart Vision of HUAWEI Assistant provide users with the convenient and intelligent human-computer interaction experience.