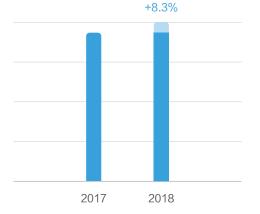

### In 2018, the number of monthly active users for Huawei Mobile Services reached 262 million. Young adult users activity continuously improves.

Young adult (18–34 years old) users activity increased by 8.3%