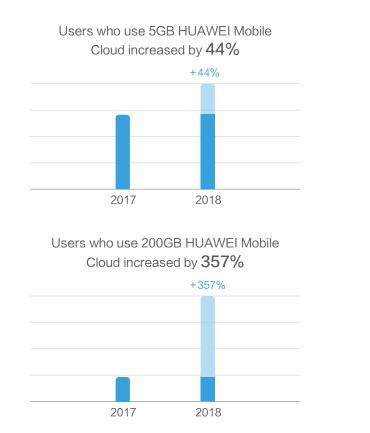

### Users pay more attention to high-quality contents of audio, video, and picture.

High-guality audio sources, such as HUAWEI Music HO/SO/HiFi, increase playback volume steadily. The accumulated playback volume of Huawei's high-quality video source (4K+HDR) increased by 80%. The number of paying users in HUAWEI Themes increased by 172%.

HUAWEI Video users show increased demands of high-quality videos, and watching short videos has become their preferred choice in the leisure time.

Themes download users increased by **40%**. Paying users increased by 172%