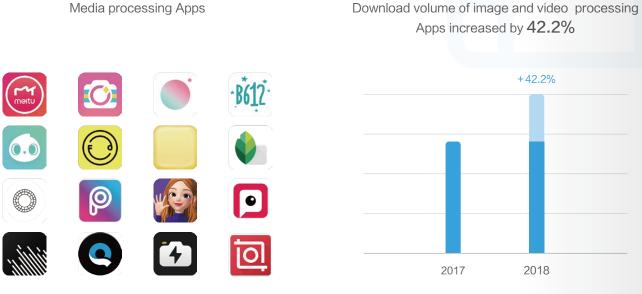

### Artistic Themes

3D Dynamic Themes

Popular IP Themes

**Custom Fonts** 

With the proliferation of picture and video-centric social media, the download volume of media processing Apps has increased significantly.

+42.2%

2018