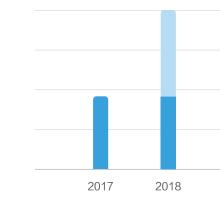

President, Cloud Service, Huawei Consumer Business Group

Global monthly active users increased by 117%

+117%

# 500,000,000

China

Number of global Huawei Mobile Services users in 2018

Outside China