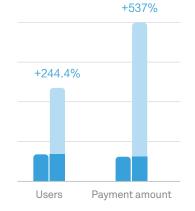

### "Knowledge payment" has grown from niche to mainstream.

Numbers of users paying for HUAWEI Reader increased by **244.4%**. Payment amount increased by 537%

Numbers of users paying for boutique courses in HUAWEI Reader increased by 4558.7%. Payment amount increased by 3626.7%