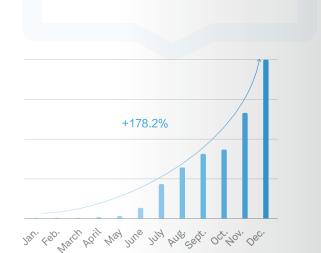

### Users spend more to cultivate their knowledges. "Knowledge payment" has grown from niche to mainstream.

The average duration of daily reading sessions of HUAWEI Reader users increased by 15.3%, and the number of paying users increased by 244.4%. Average payment amounts for the knowledge channel of HUAWEI Video increased by 178.2%.

Payment amount of "Knowledge" area in HUAWEI Video increased with monthly average growth of **178.2%** 

Playing of Hip-Hop, Electronic, Reggae and other niche genres exceeds 50%