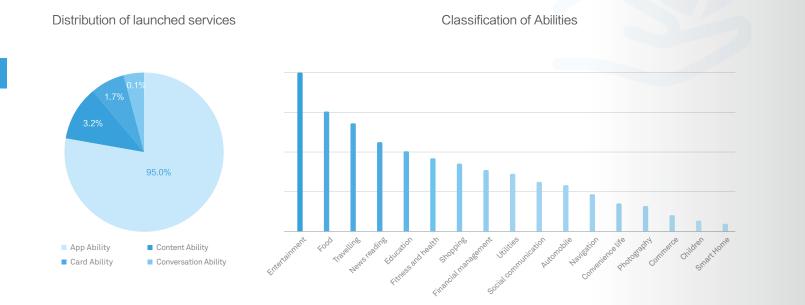

# The ecological development of "Quick Apps" gained developers' optimism,

• Quick Apps have the advantage of penetrating users' awareness by distribution channels and traffic, and shortening the

• In 2018, 1650+ partners of HUAWEI AppGallery were accessed to Quick Apps, and 500+ Quick Apps were launched.

Among the newly launched 500+ Quick Apps, utility Apps account for 23%