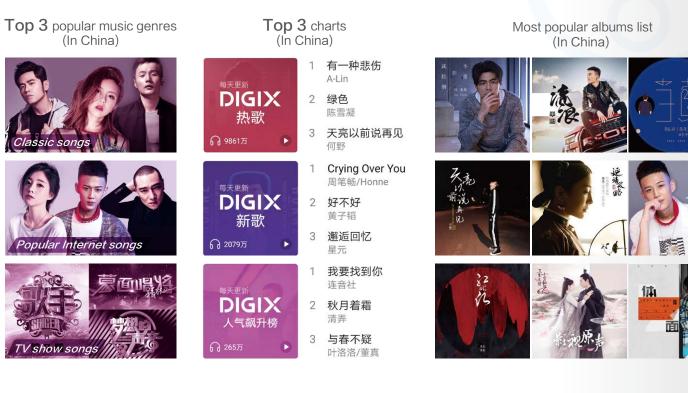

Users are willing to spend more to cultivate their knowledges.

The most popular radio channels in HUAWEI Music (In China) The most popular documentaries in HUAWEI Video in 2018 (In China)

Notting Hill

Pearl Harbor

Playback volume of classic songs, popular Internet songs, and TV show songs ranked Top 3 in HUAWEI Music.

The number of monthly active users in HUAWEI Music exceeded 100 million. Users' average daily listening time increased to 49 minutes.