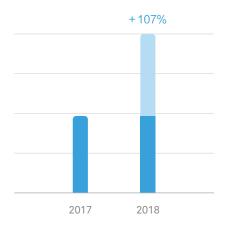

### Safe to use, easy to record and cherish the beauty of life has become users' habits.

The number of users who use HUAWEI Cloud backup to restore data increased by 506%.

Safe to use, easy to re users' habits.

Total storage capacity of HUAWEI Cloud Gallery for video and image increased by **107%** 

80