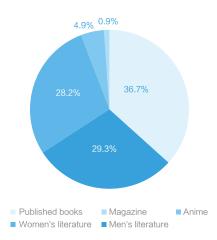

# and the original work of the film and TV drama.

Download preference for HUAWEI Reader users

HUAWEI Reader users prefer to download published books, historical novels,

### Top 10 popular books (In China)