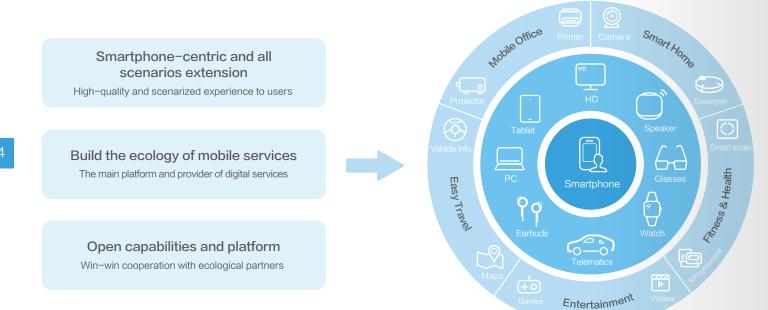

Mobile Internet has developed rapidly in recent years. With the continuous innovation of hardware technology and AI capabilities, driven by the synergy of "Chipset-Device-Cloud", mobile phones is becoming the major portal to every digital experience and full-scenario smart life. The full-scenario smart life experience in the future is not an App itself, but more natural interactions and instant access. Huawei Mobile Services provides Huawei device users a range of full-scenario and high-quality intelligent experience in smart home, health and fitness, mobile office, easy travel, and entertainment.

### The era of a fully-connected intelligent world in all scenarios is coming.

Huawei Mobile Services offer all scenarios.

Huawei Mobile Services established three regional centers and 15 data centers worldwide. Huawei Global Cloud Operations Center (GCOC) reached the international industry standard. By the end of 2018, 21 businesses were launched in the market outside China, of which 139 countries and regions were served by HUAWEI AppGallery, and HUAWEI IAP has supported in 135 countries and regions.

### Huawei Mobile Services offers high-quality and intelligent digital life experience in

05