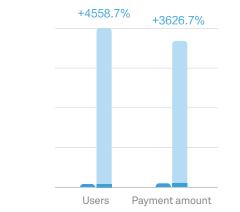

### "Knowledge payment" has grown from niche to mainstream.

Numbers of users paying for HUAWEI Reader increased by **244.4%**. Payment amount increased by 537%

Numbers of users paying for boutique courses in HUAWEI Reader increased by 4558.7%. Payment amount increased by 3626.7%