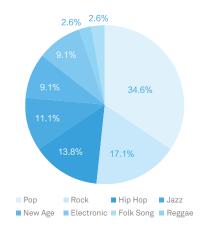

Payment amount of "Knowledge" area in HUAWEI Video increased with monthly average growth of **178.2%** 

Playing of Hip-Hop, Electronic, Reggae and other niche genres exceeds 50%