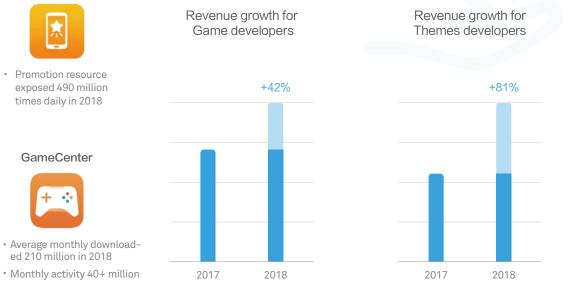

### AppGallery

- 120 + billion cumulative downloaded in 2018
- Available in 139 countries
- Monthly activity 270 million

Themes

downloaded in 2018

- 730 + million cumulative
- Monthly activity 53+ million

The number of games uploaded through HUAWEI Developer Alliance has increased steadily, with the total revenue of game developers increasing by 42%. The number of themes uploaded increased significantly, and the total revenue of theme developers increased by 81%.