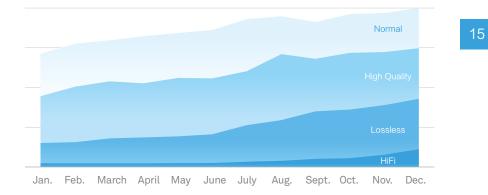

### Users pay more attention to high-quality contents of audio, video, and picture.

High-guality audio sources, such as HUAWEI Music HO/SO/HiFi, increase playback volume steadily. The accumulated playback volume of Huawei's high-quality video source (4K+HDR) increased by 80%. The number of paying users in HUAWEI Themes increased by 172%.

# Users pay more attention to diversified music genres, and the demand of

Enthusiasts of HUAWEI Music stay tuned for high-quality music, including HQ, SQ and HiFi music. The playback volume of high-quality music has steadily increased.