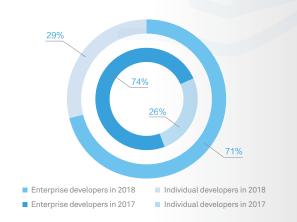

Enterprise developers are still the majority, but individual developers are growing significantly, and the proportion of new individual developers increased by 11.5% compared to 2017