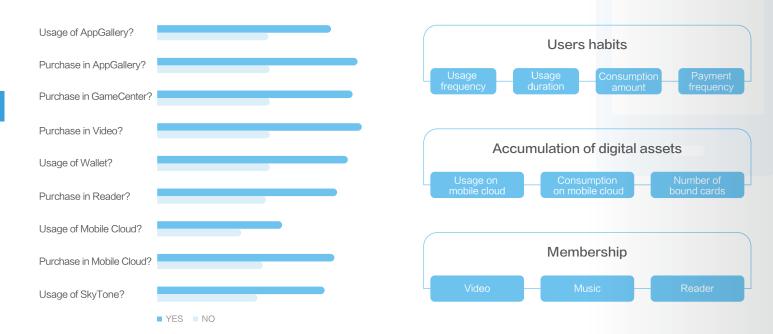

### Huawei Mobile Services users prefer to the same brand when changing a new smartphone.

Users habits, accumulation of digital assets and membership have positive impacts on users stickiness.

Huawei Mobile Services users prefer to the same brand when changing a new smartphone.

The following usage habits have a significant impact on users' choice when changing a new smartphone.

Users habits, accumulation of digital assets and membership have positive impacts on their stickiness.